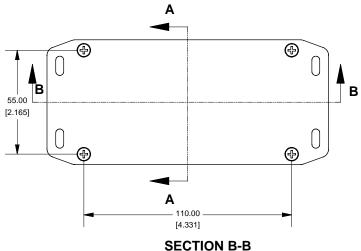

## Top View of Assembly SECTION A-A End View of Assembly

[.067]

**Side View of Assembly** 

33.50 [1.319]

**Top View Looking Inside Box** 

Enclosures can be Factory Modified (Milling, Drilling, Printing etc.)
Contact Factory mjm@hammondmfg.com for quotes
Solid models of this enclosure available in STEP or IGES.