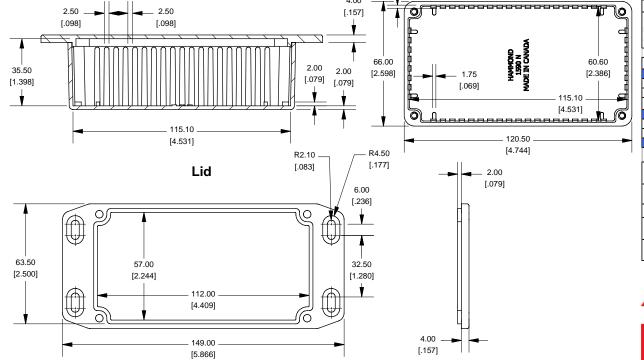

## Top View of Assembly SECTION A-A End View of Assembly

[.067]

**Side View of Assembly** 

33.50 [1.319]

**Top View Looking Inside Box** 

Enclosures can be Factory Modified (Milling, Drilling, Printing etc.)
Contact Factory mjm@hammondmfg.com for quotes
Solid models of this enclosure available in STEP or IGES.

## NOTE

Purchased assembly includes box, lid and 4 cover screws.

Box and lid are made from Diecast Aluminum Alloy (alloy type 380).

Silicone Gasket Loctite #5950

| 1590NFL           |
|-------------------|
| 1590NFLGY         |
| 1590NFLBK         |
| Installed Gasket) |
| 1590W NFL         |
| 1590WNFLBK        |
|                   |
| cN.m              |
| 1590WMS100BK      |
| 1990W WIS 100BK   |
| 1590WMS100        |
| 1390001013100     |
|                   |
| 1590MS100         |
|                   |
| 1330M3 100BK      |
|                   |