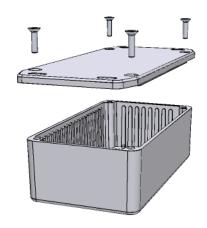

## NOTE

Purchased assembly includes box, lid and 4 cover screws.

Box and lid are made from Diecast Aluminum Alloy (alloy type 380).

Silicone Gasket Loctite #5950

| 1590NFL           |
|-------------------|
| 1590NFLGY         |
| 1590NFLBK         |
| Installed Gasket) |
| 1590W NFL         |
| 1590WNFLBK        |
|                   |
| cN.m              |
| 1590WMS100BK      |
| 1990W WIS 100BK   |
| 1590WMS100        |
| 1390001013100     |
|                   |
| 1590MS100         |
|                   |
| 1330M3 100BK      |
|                   |